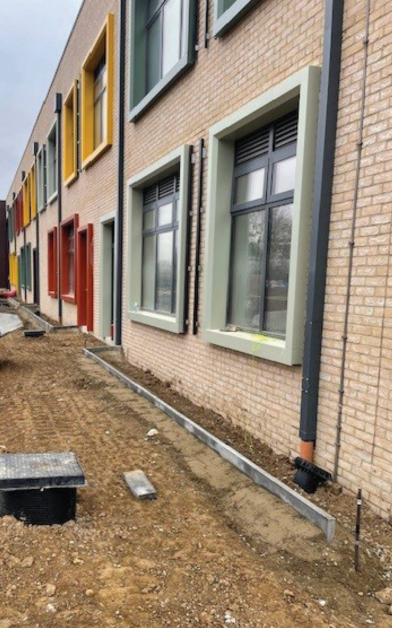

## **External Works**

**Groundworks**: Trenching for the water main and sprinkler main continues on-site.

The final stormwater connection is being made to link up with previously installed drainage in the playing field.