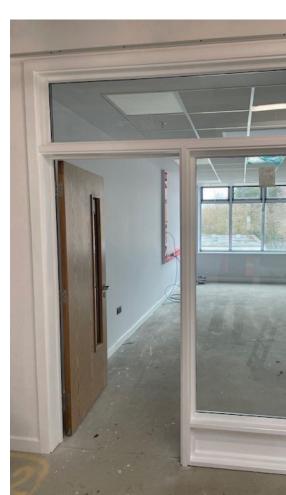

**Balustrades**: Installation has commenced on the internal staircase.

**Joinery**: Internal door and joinery screen installation has begun on the ground floor.