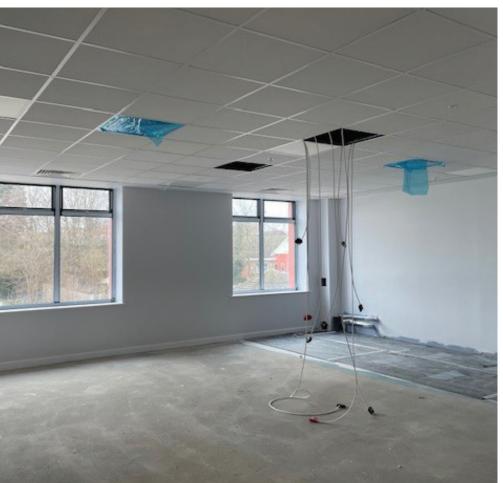

## **Internal Finishes**

**Dry Lining & Ceilings:** Tape and jointing are being completed in final areas, including the main hall ceiling.

Suspended ceiling installations continue on both the first and ground floors, with boarding, taping, and jointing for the hall ceiling set to commence. Ceiling tiles are being fitted in completed rooms, with service locations left out for commissioning later.

Final ceilings are now installed in wet rooms.

**Decoration:** Works continue in first-floor rooms. The mist coat is outstanding in hall areas and ceilings.