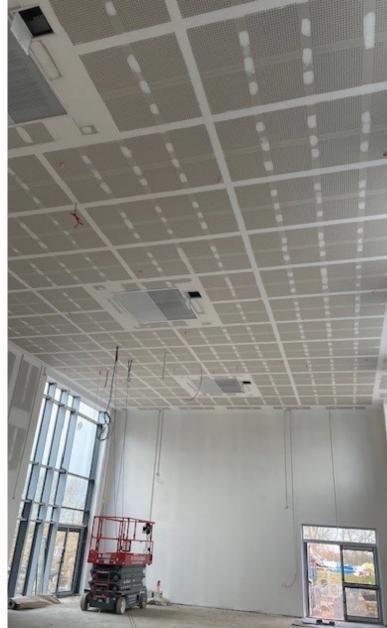

## **Internal Finishes**

**Dry Lining & Ceilings:** Tape and jointing are being completed in final areas, including the main hall ceiling.

Suspended ceiling installations continue on both the first and ground floors, with boarding, taping, and jointing for the hall ceiling set to commence. Ceiling tiles are being fitted in completed rooms, with service locations left out for commissioning later.