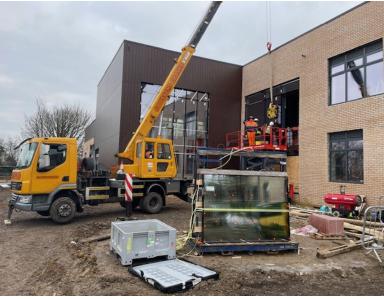

#### **External Works**

Groundworks are ongoing, including storm drainage preparations for the sprinkler system and UKPN concrete bases, both set to commence soon.

The final large glazing panels on the west elevation are scheduled for crane installation this week.