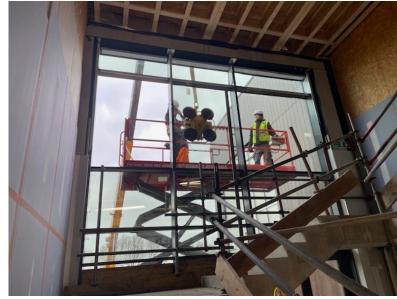

#### **External Works**

Groundworks are ongoing, including storm drainage preparations for the sprinkler system and UKPN concrete bases, both set to commence soon.

The final large glazing panels on the west elevation are scheduled for crane installation this week.