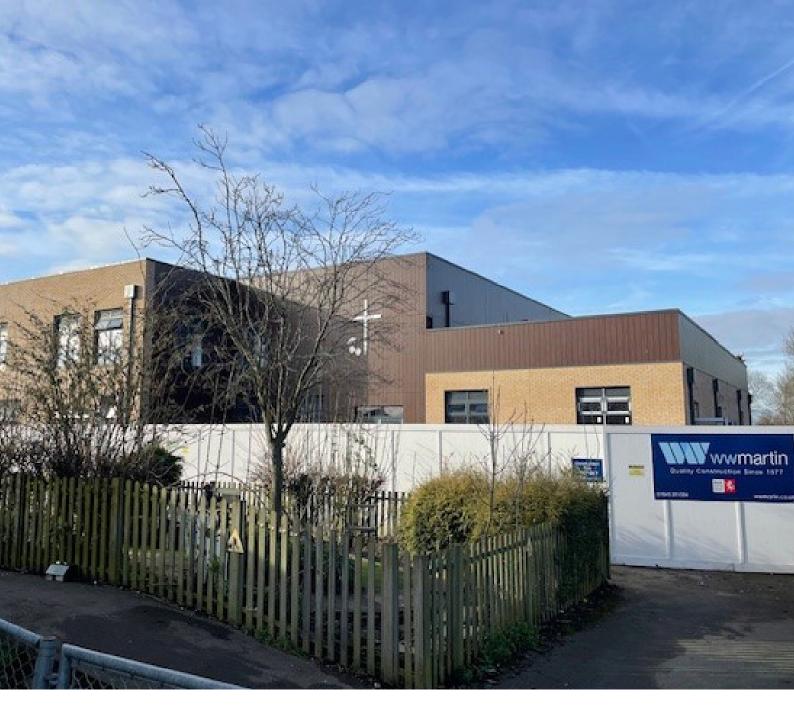

# **Cladding Works**

Cladding works are complete on three elevations, with the final elevation (facing the houses) scheduled for completion in the next period.

### **Roofing Works**

Roofing works are now complete on the main roof, with final detailing and weatherproofing expected to finish by the end of this week.