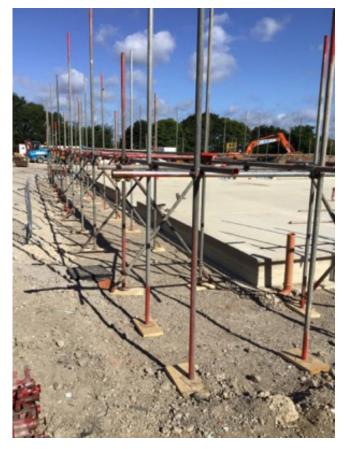

- The concrete raft is now complete to the new building.
- The crane mat is completed, ready for the cranage works to commence when needed. This is the area along the length of the building.
- The scaffolding will continue to the first-floor level this week and finish off early next week.
  This will be continued later when we have the first floor installed - we will then continue to roof level with the scaffolding.
- The large black boxes that you see stacked up on site will create the new soakaway. We will be installing this next week, so look out for more updates on this.
- Drone footage will be taken on Tuesday outside school hours - photos and footage will be shared later.