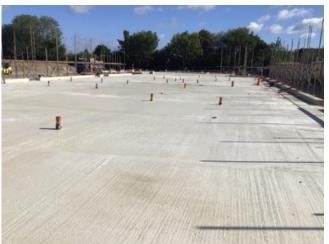

- The concrete raft is now complete to the new building.
- The crane mat is completed, ready for the cranage works to commence when needed. This is the area along the length of the building.
- The scaffolding will continue to the first-floor level this week and finish off early next week.
  This will be continued later when we have the first floor installed - we will then continue to roof level with the scaffolding.
- The large black boxes that you see stacked up on site will create the new soakaway. We will be installing this next week, so look out for more updates on this.
- Drone footage will be taken on Tuesday outside school hours - photos and footage will be shared later.